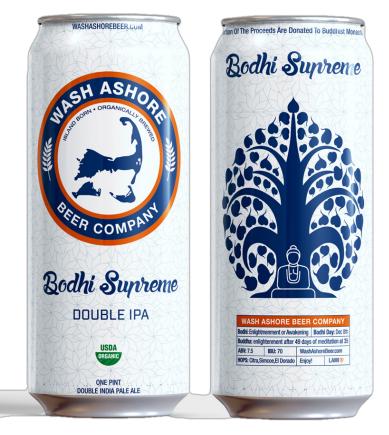

## WASH ASHORE BEER COMPANY BODHI SUPREME DOUBLE IPA

<u>ABV:</u> 7.5% <u>IBU:</u> 70

HOPS: Organic-Citra, El Dorado, & Simcoe

**NOSE:** Tropical fruits, Pineapple, & Mango

**PALATE:** On the front palate this beer explodes with tropical flavors of pineapple and mango. The mid- palate is juicy with a rich mouth feel. Bodhi shows power and elegance with its perfect balance and lingering finish!

"A Super Juicy New England IPA With Lots Of Tropical Fruits And Perfectly Balanced"

~~A Portion Of The Proceeds Are Donated To Buddhist Monasteries~~

\*Available in Half Kegs, Logs, and 16oz. 4-Pack Cans